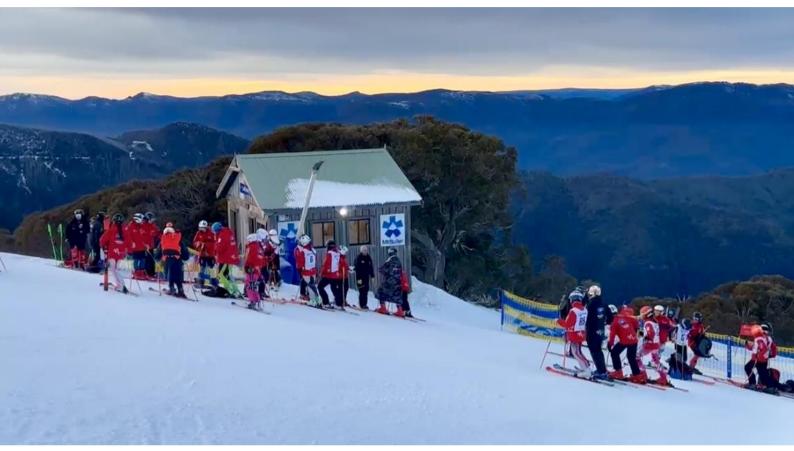

#### About Us

Mt Buller Race Club was formed in 1987 for the benefit of young ski and snowboard athletes at Mt Buller, Victoria, Australia. The club has quickly progressed to being one of Australia's leading ski and snowboard clubs. We have a proven track record of coaching and developing athletes who have gone on to compete at both national and international levels. Additionally, we provide exceptional opportunities for those pursuing coaching careers, helping to foster the next generation of talent in the sport.

The club has a solid membership base, a comprehensive seasonal program delivered by quality coaching and utilising the clubs extensive and modern equipment, excellent relationships with stakeholders, thorough governance and a strong financial position.