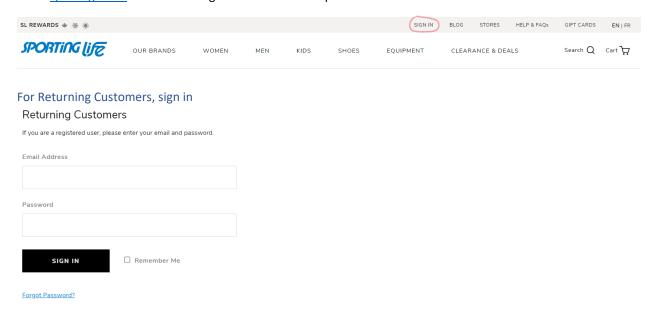

Instructions to activate the Athlete Rewards Card

Go to sportinglife.ca and click the sign in button at the top.

Click the Sporting Life Rewards tile

Scroll down to "Add Existing Card" and enter the number on your Racer card. Click Add card.