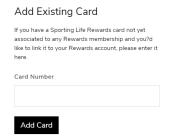

Instructions to activate the Athlete Rewards Card

Go to sportinglife.ca and click the sign in button at the top.

Click the Sporting Life Rewards tile

Scroll down to "Add Existing Card" and enter the number on your Racer card. Click Add card.