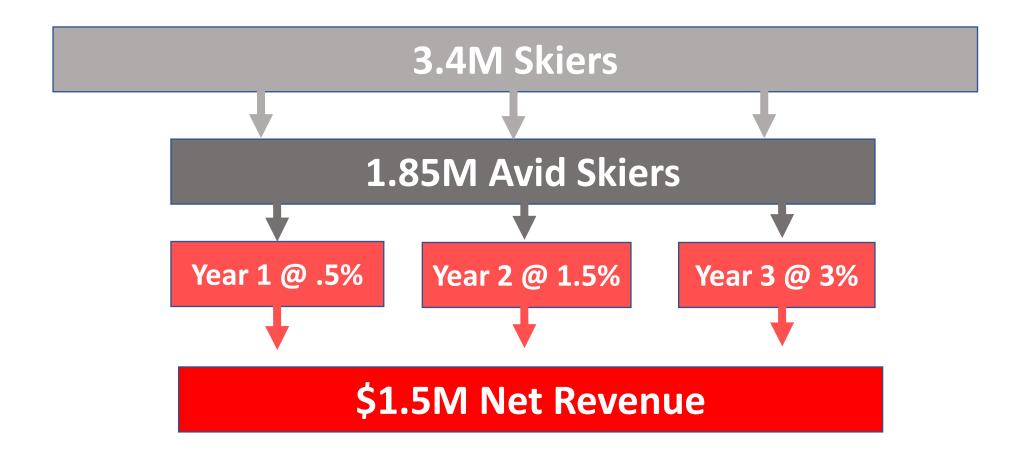

## Overview of Revenue Generation Model

## The Opportunity

## ACA

## Investment \$1

- Program Development
- Partner Acquisition
- Investment in Program Platform and Program Resources
- Secure 3<sup>rd</sup> party provider and Invest \$ in National Digital Marketing Campaign

## Upside \$1

• 60% of net revenue generated through program

## PTSO

### Investment \$ |

- Assist in Driving Program Awareness through Existing Channels
- Pool Marketing \$ Invest In A **National Digital Marketing** Campaign (geotargeted)

### **Upside**

• 40% of net revenue generated through program i.e. 40% of revenue generated in SK stays in SK