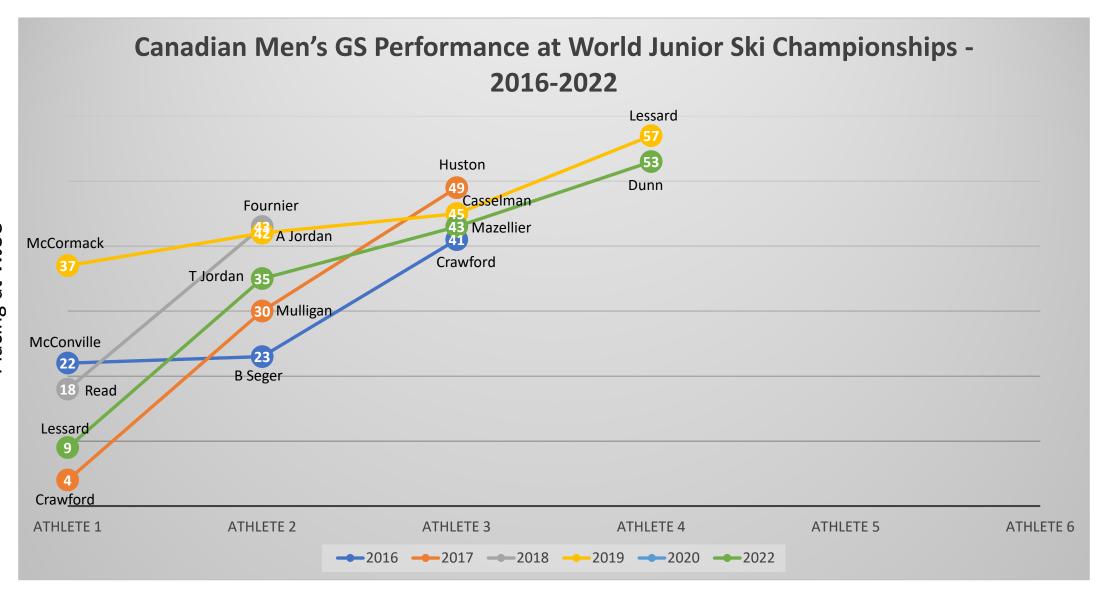

## **Identification Benchmark:**

 Top 15 World Cup Rank (WC) within medal contested events

- 1. Marie-Michele Gagnon
- 2. Laurence St-Germain
- 3. Val Grenier
- 4. Ali Nullmeyer
- 5. Jack Crawford
- 6. Brodie Seger
- 7. Broderick Thompson
- 8. Erik Read
- 9. Trevor Philp

NEXTGEN PERFORMANCE GROUP FOR 2030 OLYMPICS (WOG)

- 1. Cassidy Gray
- 2. Sarah Bennett
- 3. Kiki Alexander
- 4. Arianne Forget
- 5. Simon Fournier
- 6. Asher Jordan
- 7. Kyle Alexander
- 8. Riley Seger
- 9. Liam Wallace
- 10. Raphael Lessard