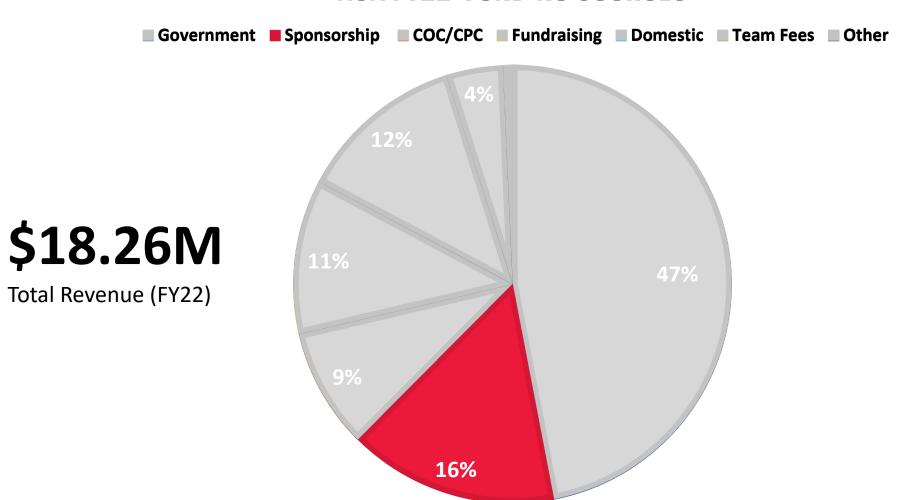

#### **ACA FY22' FUNDING SOURCES**

## **NSO Revenue Landscape**

- Only the "Big Six" NSOs generate more revenue than ACA at >\$20MM by leveraging strong events/broadcast properties and/or strong membership
  - ⇒ Engaging a Large FAN base with the right CHANNEL, CONTENT, and DATA to create an experience FANS value is critical to driving NSO revenue
- Other NSOs with revenue <\$20MM is primarily from government