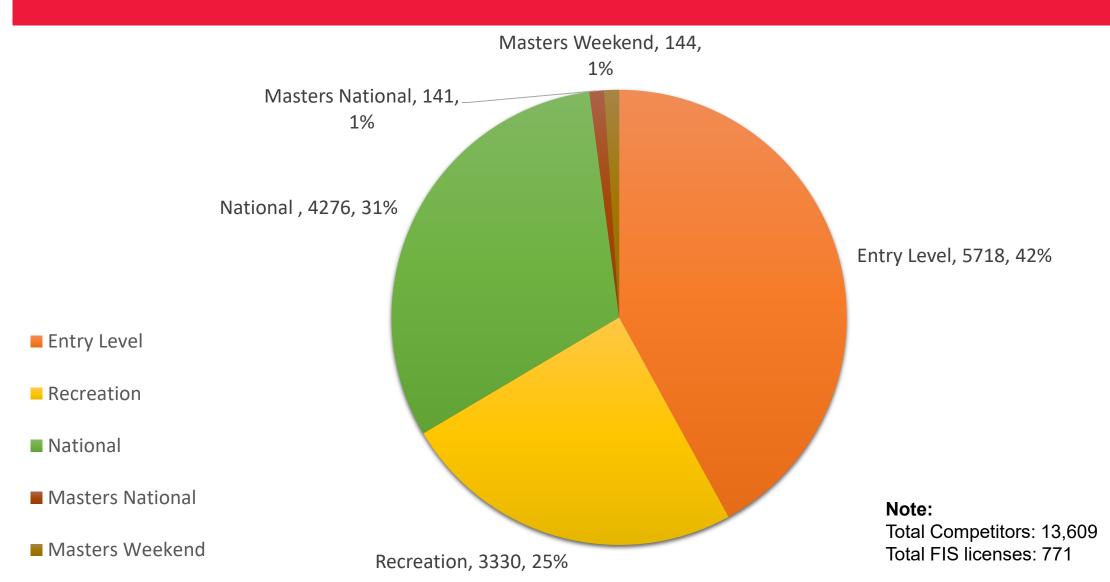

## 2021-2022 MEMBERSHIP OVERVIEW

## HISTORICAL OVERVIEW - BY CATEGORY

——Entry Level ——Recreation ——National ——Masters National