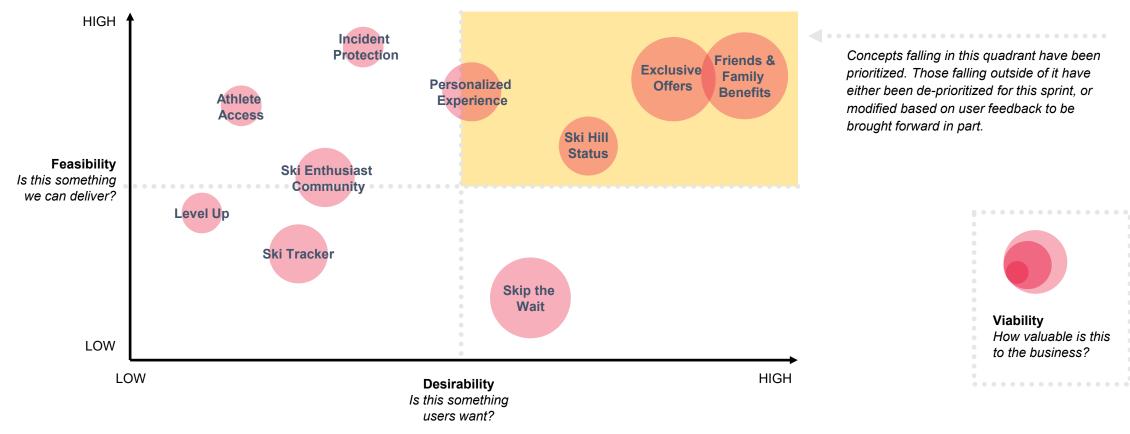

## **Concept prioritization**

Concepts based on identified needs were generated and tested with our target audience. They have been prioritized primarily based on user desirability, with high-level consideration for feasibility and viability\* to identify those we have the most confidence in.