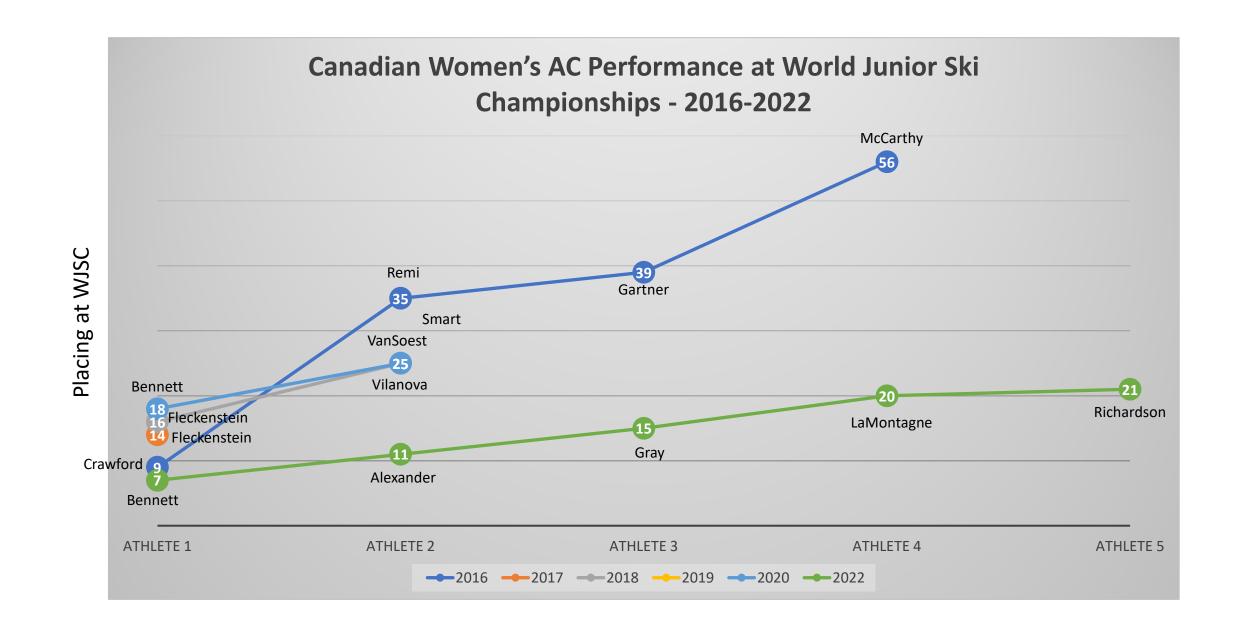

## **Identification Benchmark:**

 Top 15 World Cup Rank (WC) within medal contested events

- 1. Marie-Michele Gagnon
- 2. Laurence St-Germain
- 3. Val Grenier
- 4. Ali Nullmeyer
- 5. Jack Crawford
- 6. Brodie Seger
- 7. Broderick Thompson
- 8. Erik Read
- 9. Trevor Philp

NEXTGEN PERFORMANCE GROUP FOR 2030 OLYMPICS (WOG)

- 1. Cassidy Gray
- 2. Sarah Bennett
- 3. Kiki Alexander
- 4. Arianne Forget
- 5. Simon Fournier
- 6. Asher Jordan
- 7. Kyle Alexander
- 8. Riley Seger
- 9. Liam Wallace
- 10. Raphael Lessard