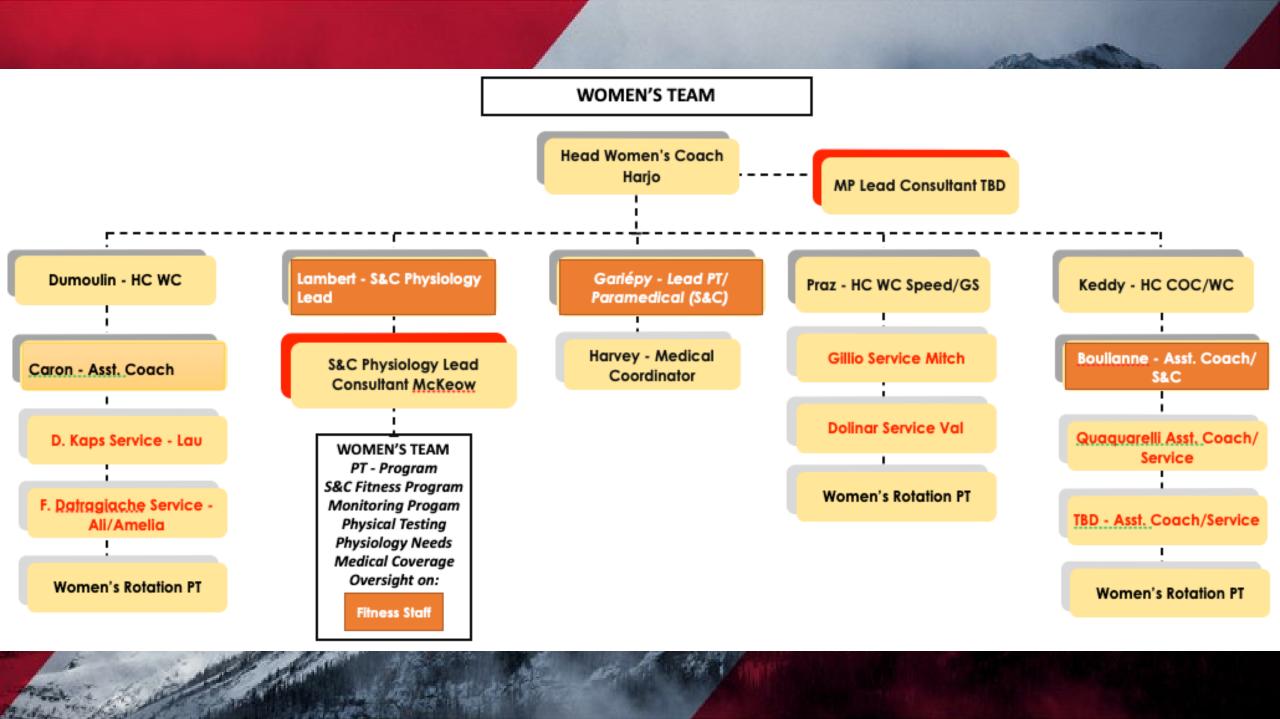

# **High Performance Plan**

Coaching and Technical Leadership

- Transition into New Head Coach Will Marshall
- Mark Newton Para-Alpine Domestic Programs and Pathways
- Kayla Dodson IST Lead and S&C
- Gavin McNutt NextGen Coach