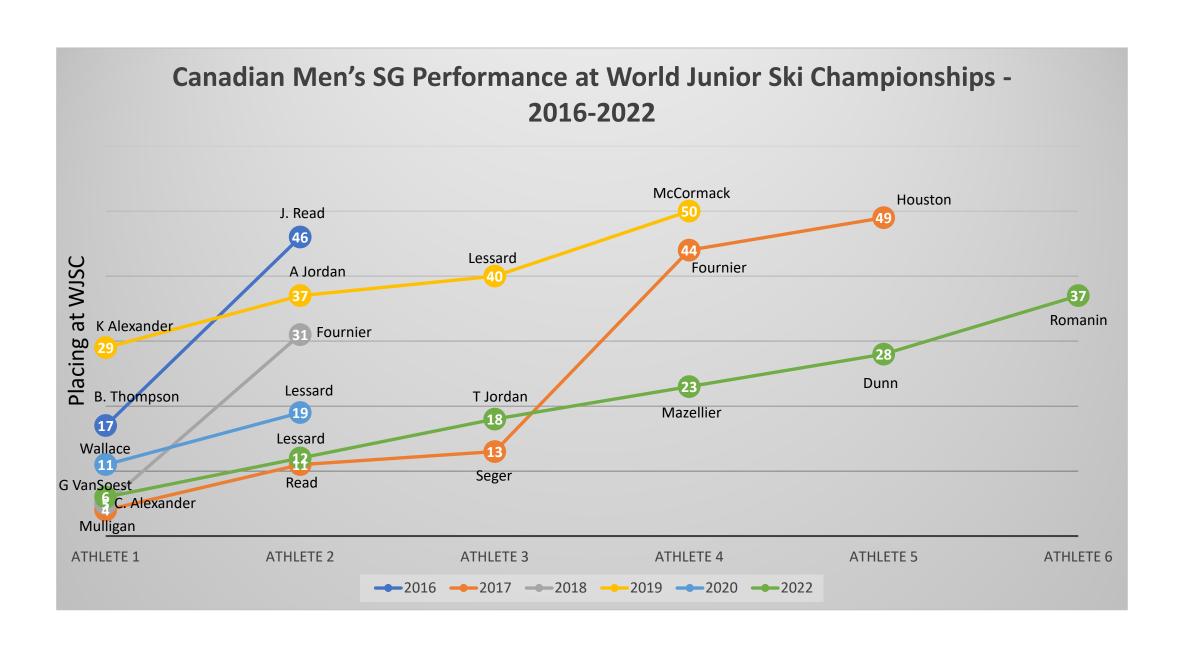

GE difference in bringing this team together
- Staffed to the max 4 service and a physio ACA has not provided that kind of support in the past

### **Planning**

- Started in July with selecting lead coaches would recommend continuing with this
- Criteria should be finalized by Oct 1<sup>st</sup> some tweaks to be made to the criteria but overall criteria was solid

   right athletes were selected
- Outfitting team as a team critical moving forward
- Pre camp with long list athletes was really good and received well (2-3 days at this time of year is the max you need). Potentially having an earlier camp in the summer alongside CAST would be interesting. Pre camp directly in front of event was great due to access to the speed track. Made for a long event – potentially fatigue by the end.













## ELEVATING PERFORMANCE @ ST ANTON - 2023 - OPEN DISCUSSION

### **Topics To Consider:**

- Preparation Camps
  - When?
  - Where?
  - How many?
  - Who?
- Staffing
  - Are there things that could be done better?
- Communications
- Other?