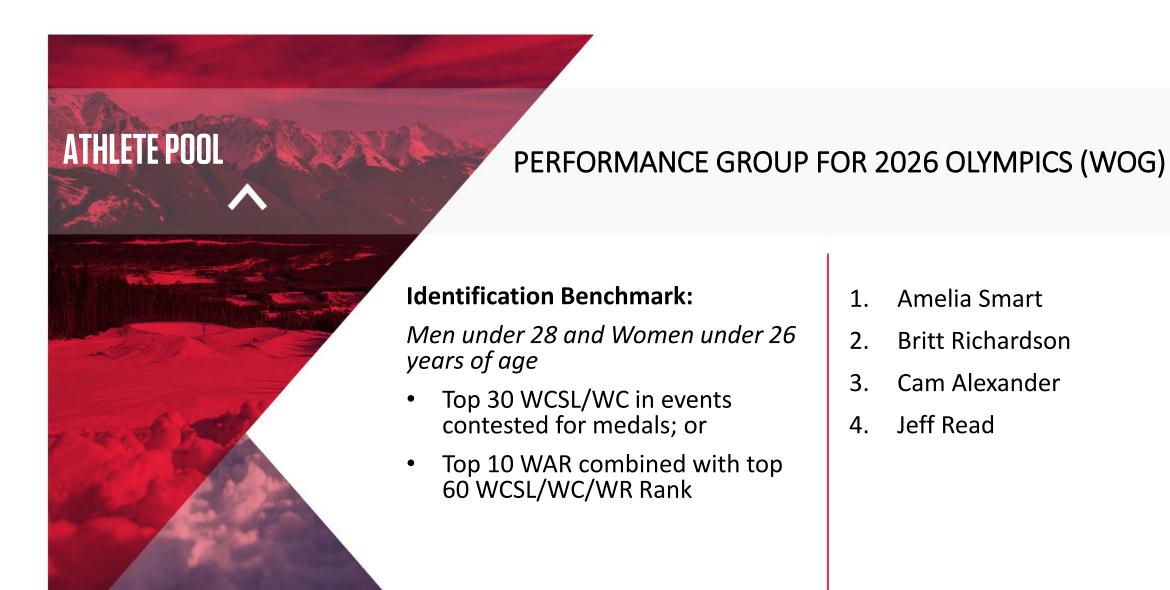

## PERFORMANCE GROUP 2023 WORLD SKI CHAMPIONSHIPS (WSC) AND 2026 OLYMPICS (WOG)

## **Identification Benchmark:**

 Top 15 World Cup Rank (WC) within medal contested events

- 1. Marie-Michele Gagnon
- 2. Laurence St-Germain
- 3. Val Grenier
- 4. Ali Nullmeyer
- 5. Jack Crawford
- 6. Brodie Seger
- 7. Broderick Thompson
- 8. Erik Read
- 9. Trevor Philp