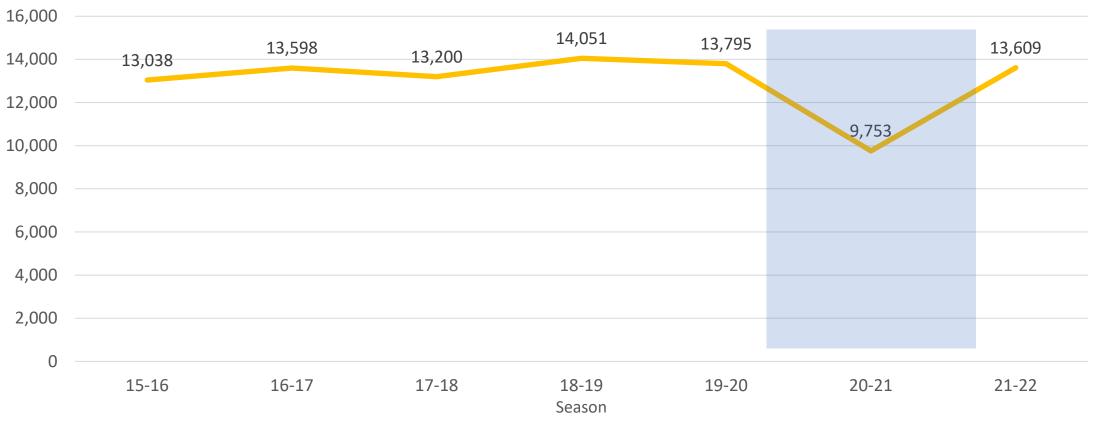

|  |  |
| SAIP 2                                          | \$377 | 30 days out of country with sanctioned activity |  |  |  |
| SAIP 3                                          | \$71  | In Canada coverage only                         |  |  |  |
| SAIP 4                                          | \$105 | 7 days USA coverage + In Canada coverage        |  |  |  |
| SAIP 5                                          | \$123 | 14 days USA coverage + In Canada coverage       |  |  |  |
| ** Insurance taxes applicable in some provinces |       |                                                 |  |  |  |



# REGISTRATION



## 2021-2022 MEMBERSHIP OVERVIEW



## HISTORICAL OVERVIEW - BY CATEGORY



——Entry Level ——Recreation ——National ——Masters National



## **TOTAL REGISTRANTS – 2015-2022**





## 2022 – 2023 REGISTRATION – FEES – STRUCTURE - REPORTING

### FEES:

- Reflective of service by category, simplification, insurance risk shift to ACA
- Registration per competitor decreases in almost all cases
- Anticipating 1.5-2% year over year increase

### **STRUCTURE:**

- Same competitor categories
   for registration des প্র021-2022
- Integration of CGL into ACA competitor fees

### **REPORTING:**

- Requirement for General Member reporting
- Integration into ACA's National registration system
- Review of membership fee payment processing and timelines



# **CALENDAR DISCUSSION**



## CALENDAR DISCUSSION – 2021-2022 FAST FACTS

**2019-2020 2021-2022** 



**NUMBER OF FIS RACES** 

#### **ITEMS OF NOTE:**

- Participation in FIS racing increased
- Speed events impacted due to