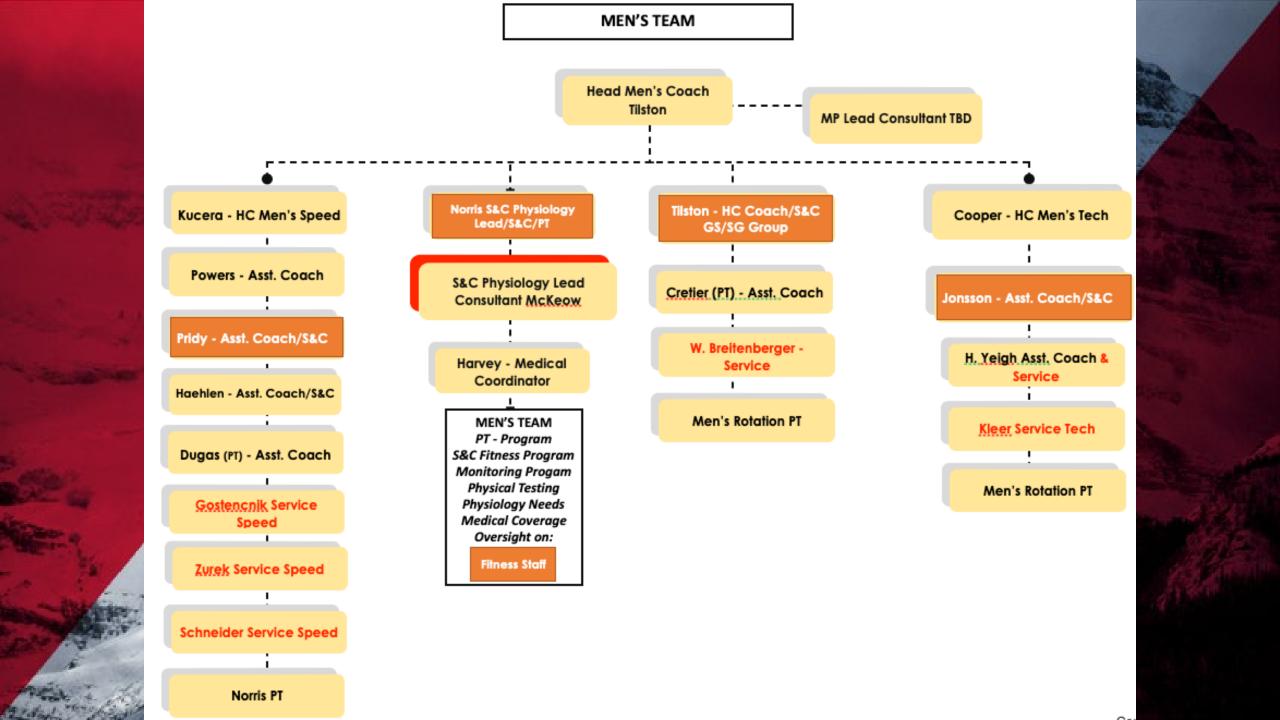

# **High Performance Plan**

Coaching and Technical Leadership

- Transition into New Head Coach Will Marshall
- Mark Newton Para-Alpine Domestic Programs and Pathways
- Kayla Dodson IST Lead and S&C
- Gavin McNutt NextGen Coach