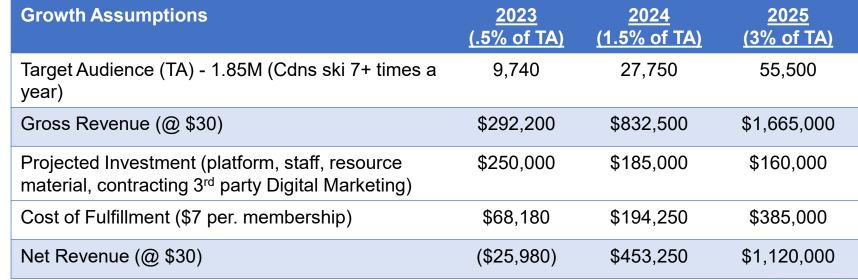

## Overview of Revenue Generation Model

## The Opportunity

## ACA

## Investment \$1

- Program Development
- Partner Acquisition
- Investment in Program Platform and Program Resources
- Secure 3<sup>rd</sup> party provider and Invest \$ in National Digital Marketing Campaign

## Upside \$1

• 60% of net revenue generated through program

## PTSO

### Investment \$ |

- Assist in Driving Program Awareness through Existing Channels
- Pool Marketing \$ Invest In A **National Digital Marketing** Campaign (geotargeted)

### **Upside**

• 40% of net revenue generated through program i.e. 40% of revenue generated in SK stays in SK