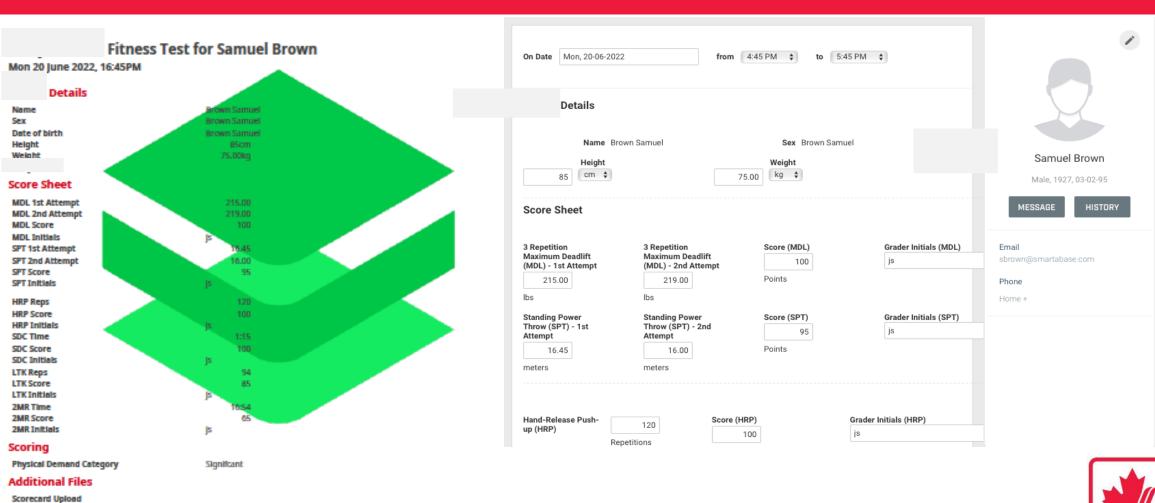

ng (DTE)
  - Athlete Tracking (Work Loads/Performance)
- Build out summer 2022
  - Integrated with COPSI Network (CSI Pacific/CSI Ontario)





## SMARTABASE INITIAL FOCUS

### **Measure Performance at 3 levels within our system:**

- 1. CAST
- 2. PTSO programs
- 3. Club programs and coaches with athletes demonstrating high levels of performance

#### Tools will be tailored to flow from context to context

- i.e., CAST templates do not equal templates for use with U16/FIS/PTSO but feed into same database tables.
- These metrics will provide longitudinal tracking

All levels will have line of sight to the metrics that are being achieved.





## SMARTABASE ATHLETE APP – WELLNESS & WORKLOAD











## SMARTABASE DASHBOARD (COACH/ATHLETE VIEW)







## SMARTABASE FITNESS COMBINE EXAMPLE





# WHAT NEEDS TO BE TRUE?



Start simple – collect baseline metrics that we KNOW make a difference



Less is more



Make system accessible and easy to navigate



Commitment from stakeholders



"Everything should be made as simple as possible, but simpler." ~ Albert Einstein



# U21 – 2022 WORLD JUNIORS REFLECTIONS



## 2022 WORLD JUNIOR CHAMPIONSHIP OBSERVATIONS

### **Arguably strongest team Canada has fielded in past 8 years**

- Men 6 top 10's / 9 top 15's
- Women 5 top 10's / 10 top 15's

#### **Next Best Year**

2018 - Men- 3 top 10's / 4 top 15's

2016 - Women - 6 top 10's/ 6 top 15's

### **Performance Highlights**

#### Men -

- Speed DH/SG/AC Lessard– 6<sup>th</sup> DH, T Jordan-10<sup>th</sup>, VanSoest-6<sup>th</sup> SG, Lessard 12<sup>th</sup>, Dunn 9<sup>th</sup> AC,