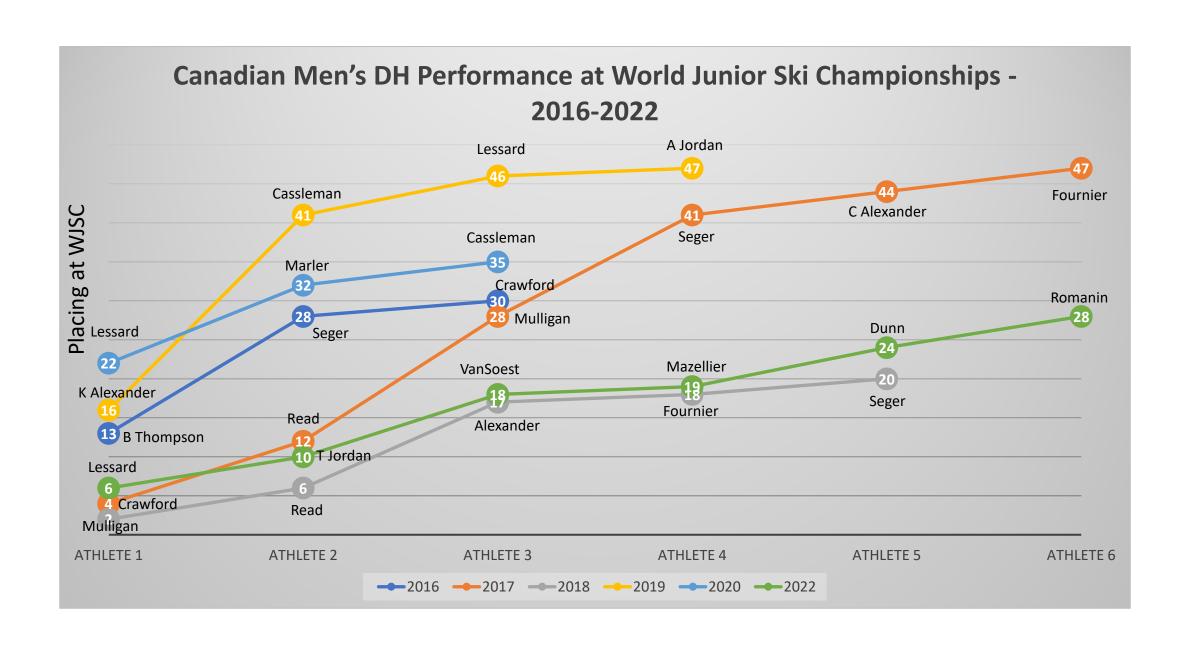

HUGE difference in bringing this team together
- Staffed to the max 4 service and a physio ACA has not provided that kind of support in the past

### **Planning**

- Started in July with selecting lead coaches would recommend continuing with this
- Criteria should be finalized by Oct 1<sup>st</sup> some tweaks to be made to the criteria but overall criteria was solid

   right athletes were selected
- Outfitting team as a team critical moving forward
- Pre camp with long list athletes was really good and received well (2-3 days at this time of year is the max you need). Potentially having an earlier camp in the summer alongside CAST would be interesting. Pre camp directly in front of event was great due to access to the speed track. Made for a long event – potentially fatigue by the end.













## ELEVATING PERFORMANCE @ ST ANTON - 2023 - OPEN DISCUSSION

### **Topics To Consider:**

- Preparation Camps
  - When?
  - Where?
  - How many?
  - Who?
- Staffing
  - Are there things that could be done better?
- Communications
- Other?