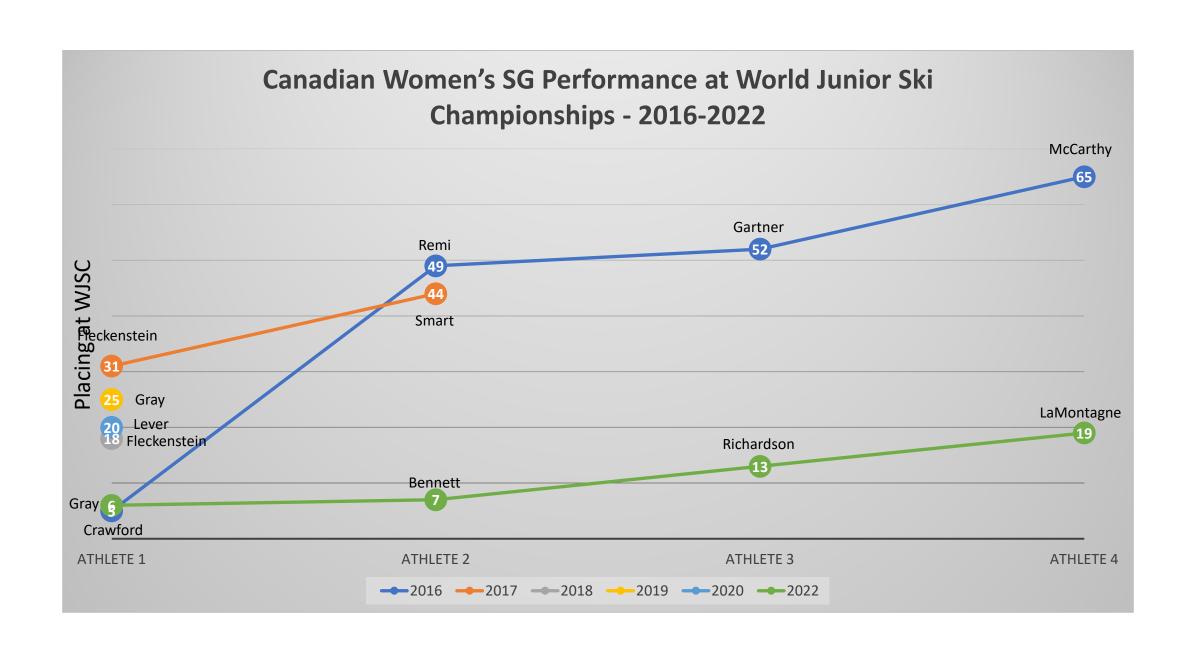

## **Identification Benchmark:**

 Top 15 World Cup Rank (WC) within medal contested events

- 1. Marie-Michele Gagnon
- 2. Laurence St-Germain
- 3. Val Grenier
- 4. Ali Nullmeyer
- 5. Jack Crawford
- 6. Brodie Seger
- 7. Broderick Thompson
- 8. Erik Read
- 9. Trevor Philp

NEXTGEN PERFORMANCE GROUP FOR 2030 OLYMPICS (WOG)

- 1. Cassidy Gray
- 2. Sarah Bennett
- 3. Kiki Alexander
- 4. Arianne Forget
- 5. Simon Fournier
- 6. Asher Jordan
- 7. Kyle Alexander
- 8. Riley Seger
- 9. Liam Wallace
- 10. Raphael Lessard