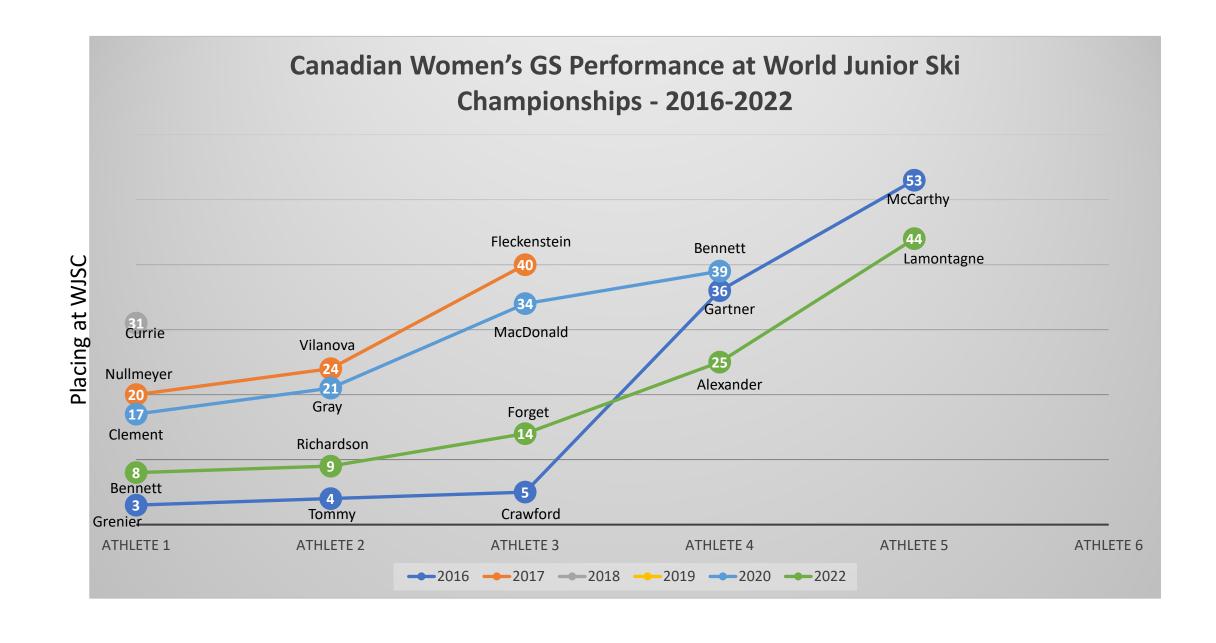

## **Identification Benchmark:**

 Top 15 World Cup Rank (WC) within medal contested events

- 1. Marie-Michele Gagnon
- 2. Laurence St-Germain
- 3. Val Grenier
- 4. Ali Nullmeyer
- 5. Jack Crawford
- 6. Brodie Seger
- 7. Broderick Thompson
- 8. Erik Read
- 9. Trevor Philp

NEXTGEN PERFORMANCE GROUP FOR 2030 OLYMPICS (WOG)

- 1. Cassidy Gray
- 2. Sarah Bennett
- 3. Kiki Alexander
- 4. Arianne Forget
- 5. Simon Fournier
- 6. Asher Jordan
- 7. Kyle Alexander
- 8. Riley Seger
- 9. Liam Wallace
- 10. Raphael Lessard