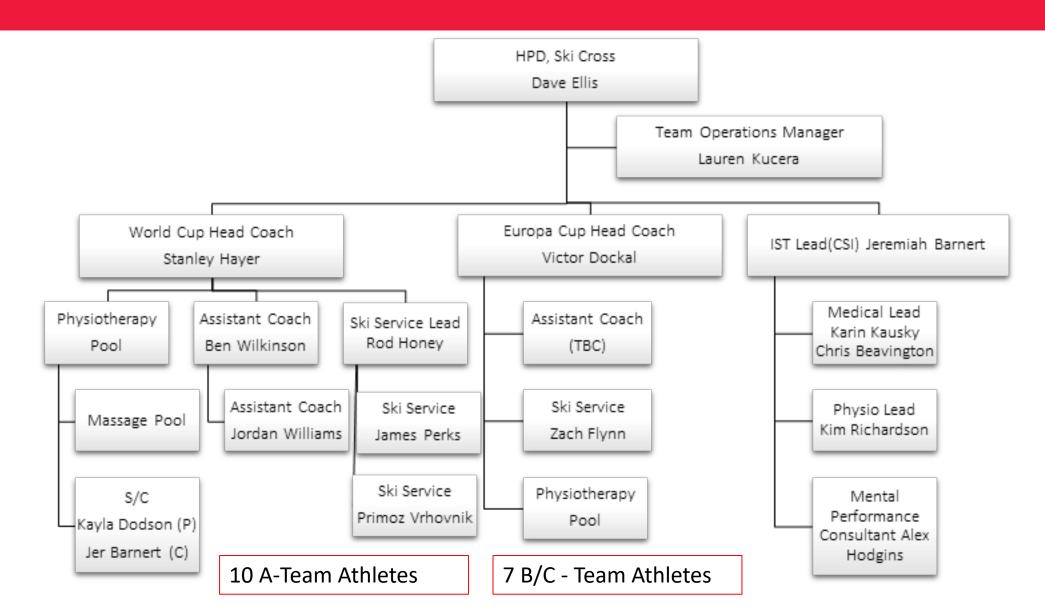

# **High Performance Plan**

Coaching and Technical Leadership

- Transition into New Head Coach Will Marshall
- Mark Newton Para-Alpine Domestic Programs and Pathways
- Kayla Dodson IST Lead and S&C
- Gavin McNutt NextGen Coach

# **High Performance Plan**