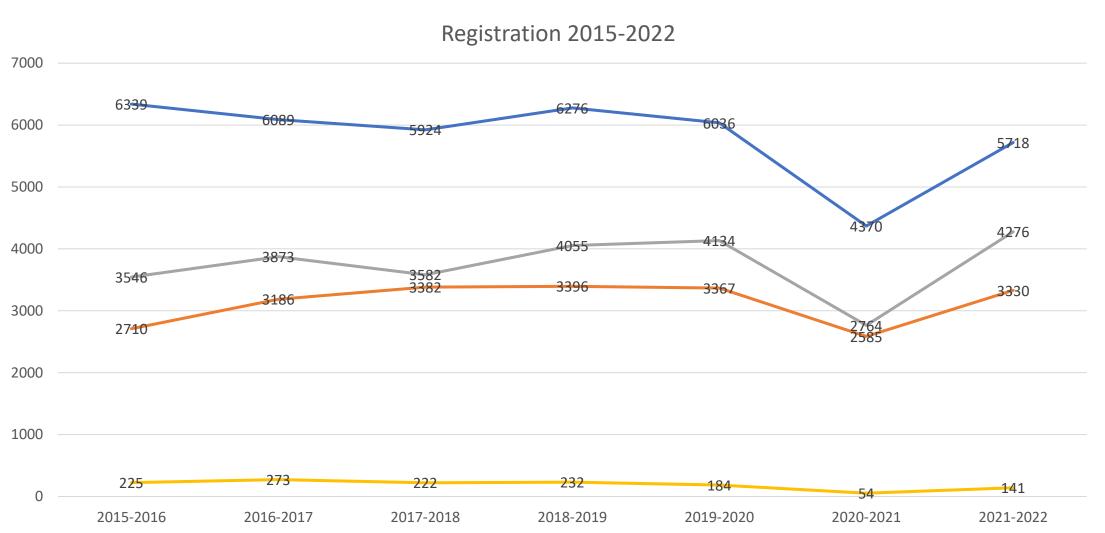

## HISTORICAL OVERVIEW - BY CATEGORY

——Entry Level ——Recreation ——National ——Masters National

## **TOTAL REGISTRANTS – 2015-2022**