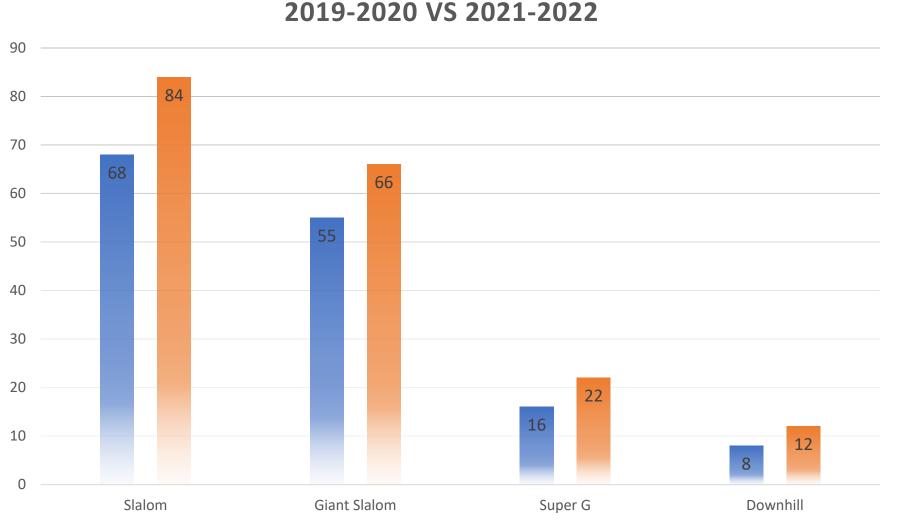

## CALENDAR DISCUSSION – 2021-2022 FAST FACTS

**2019-2020 2021-2022** 

**NUMBER OF FIS RACES** 

#### **ITEMS OF NOTE:**

- Participation in FIS racing increased
- Speed events impacted due to Kimberley Resort (BC) lift fire
- Quota management an identified priority for 2022-2023