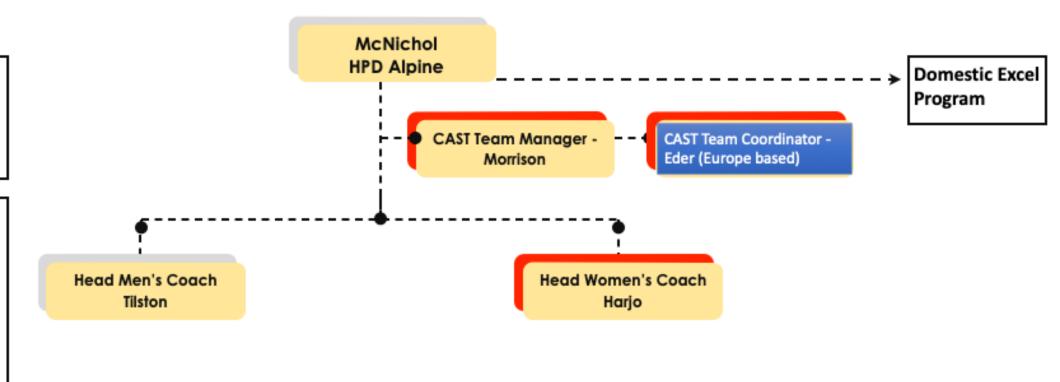

# **High Performance Plan**

Coaching and Technical Leadership

- Transition into New Head Coach Will Marshall
- Mark Newton Para-Alpine Domestic Programs and Pathways
- Kayla Dodson IST Lead and S&C
- Gavin McNutt NextGen Coach